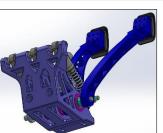

## **Porsche Pedal Assembly**

Pedals align just like factory setup, with full adjustability in all directions.

Starting at \$4,599

- Superior replacement for the factory steel pedal assembly.
- CNC-machined from 6061 alloy billet aliminum.
- 100% Bolt in to factory mounting points.
- All shafts fitted with sealed roller bearings.
- Clockable" (32 spline) pedal shafts and adjustable pads to facilitate optimizing their position for the individual driver.
- Optimum Heal & Toe adjustability.
- Finite Element Analysis (FEA) was employed in the design to ensure maximum reliability and weight savings.
- Dual Tilton Master cylinders are fitted to the assembly with the use of Heim Joints.
- Balance bar utilized for precise front/rear braking control.
- Clutch pedal can be configured for cable or hydraulic installation.
- Emulates the exact feel of the factory setup.
- Fits model years 66-89
- Colors: Anodized Gold & Black (Red & Natural Aluminum options are available).