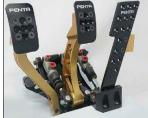

## **Porsche Pedal Assembly**

Pedals align just like factory setup, with full adjustability in all directions.

Starting at \$4,599

- Superior replacement for the factory steel pedal assembly.
- CNC-machined from 6061 alloy billet aliminum.
- 100% Bolt in to factory mounting points.
- All shafts fitted with sealed roller bearings.
- Clockable" (32 spline) pedal shafts and adjustable pads to facilitate optimizing their position for the individual driver.
- Optimum Heal & Toe adjustability.
- Finite Element Analysis (FEA) was employed in the design to ensure maximum reliability and weight savings.
- Dual Tilton Master cylinders are fitted to the assembly with the use of Heim Joints.
- Balance bar utilized for precise front/rear braking control.
- Clutch pedal can be configured for cable or hydraulic installation.
- Emulates the exact feel of the factory setup.
- Fits model years 66-89
- Colors: Anodized Gold & Black (Red & Natural Aluminum options are available).