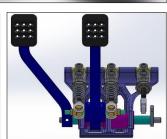

## **Porsche Pedal Assembly**

Pedals align just like factory setup, with full adjustability in all directions.

Starting at \$4,599

- Superior replacement for the factory steel pedal assembly.
- CNC-machined from 6061 alloy billet aliminum.
- 100% Bolt in to factory mounting points.
- All shafts fitted with sealed roller bearings.
- Clockable" (32 spline) pedal shafts and adjustable pads to facilitate optimizing their position for the individual driver.
- Optimum Heal & Toe adjustability.
- Finite Element Analysis (FEA) was employed in the design to ensure maximum reliability and weight savings.
- Dual Tilton Master cylinders are fitted to the assembly with the use of Heim Joints.
- Balance bar utilized for precise front/rear braking control.
- Clutch pedal can be configured for cable or hydraulic installation.
- Emulates the exact feel of the factory setup.
- Fits model years 66-89
- Colors: Anodized Gold & Black (Red & Natural Aluminum options are available).