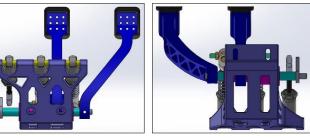

## **Porsche Pedal Assembly**

Pedals align just like factory setup, with full adjustability in all directions.

Starting at \$4,599

- Superior replacement for the factory steel pedal assembly.
- CNC-machined from 6061 alloy billet aliminum.
- 100% Bolt in to factory mounting points.
- All shafts fitted with sealed roller bearings.
- Clockable" (32 spline) pedal shafts and adjustable pads to facilitate optimizing their position for the individual driver.
- Optimum Heal & Toe adjustability.
- Finite Element Analysis (FEA) was employed in the design to ensure maximum reliability and weight savings.
- Dual Tilton Master cylinders are fitted to the assembly with the use of Heim Joints.
- Balance bar utilized for precise front/rear braking control.
- Clutch pedal can be configured for cable or hydraulic installation.
- Emulates the exact feel of the factory setup.
- Fits model years 66-89
- Colors: Anodized Gold & Black (Red & Natural Aluminum options are available).