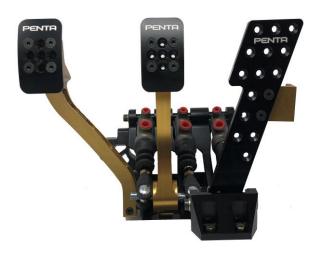

## **Porsche Pedal Assembly**

Pedals align just like factory setup, with full adjustability in all directions.

Starting at \$4,599

- Superior replacement for the factory steel pedal assembly.
- CNC-machined from 6061 alloy billet aliminum.
- 100% Bolt in to factory mounting points.
- All shafts fitted with sealed roller bearings.
- Clockable" (32 spline) pedal shafts and adjustable pads to facilitate optimizing their position for the individual driver.
- Optimum Heal & Toe adjustability.
- Finite Element Analysis (FEA) was employed in the design to ensure maximum reliability and weight savings.
- Dual Tilton Master cylinders are fitted to the assembly with the use of Heim Joints.
- Balance bar utilized for precise front/rear braking control.
- Clutch pedal can be configured for cable or hydraulic installation.
- Emulates the exact feel of the factory setup.
- Fits model years 66-89
- Colors: Anodized Gold & Black (Red & Natural Aluminum options are available).