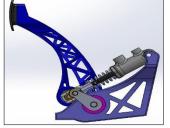

## **Porsche Pedal Assembly**

Pedals align just like factory setup, with full adjustability in all directions.

Starting at \$4,599

- Superior replacement for the factory steel pedal assembly.
- CNC-machined from 6061 alloy billet aliminum.
- 100% Bolt in to factory mounting points.
- All shafts fitted with sealed roller bearings.
- Clockable" (32 spline) pedal shafts and adjustable pads to facilitate optimizing their position for the individual driver.
- Optimum Heal & Toe adjustability.
- Finite Element Analysis (FEA) was employed in the design to ensure maximum reliability and weight savings.
- Dual Tilton Master cylinders are fitted to the assembly with the use of Heim Joints.
- Balance bar utilized for precise front/rear braking control.
- Clutch pedal can be configured for cable or hydraulic installation.
- Emulates the exact feel of the factory setup.
- Fits model years 66-89
- Colors: Anodized Gold & Black (Red & Natural Aluminum options are available).