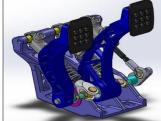

## **Porsche Pedal Assembly**

Pedals align just like factory setup, with full adjustability in all directions.

Starting at \$4,599

- Superior replacement for the factory steel pedal assembly.
- CNC-machined from 6061 alloy billet aliminum.
- 100% Bolt in to factory mounting points.
- All shafts fitted with sealed roller bearings.
- Clockable" (32 spline) pedal shafts and adjustable pads to facilitate optimizing their position for the individual driver.
- Optimum Heal & Toe adjustability.
- Finite Element Analysis (FEA) was employed in the design to ensure maximum reliability and weight savings.
- Dual Tilton Master cylinders are fitted to the assembly with the use of Heim Joints.
- Balance bar utilized for precise front/rear braking control.
- Clutch pedal can be configured for cable or hydraulic installation.
- Emulates the exact feel of the factory setup.
- Fits model years 66-89
- Colors: Anodized Gold & Black (Red & Natural Aluminum options are available).