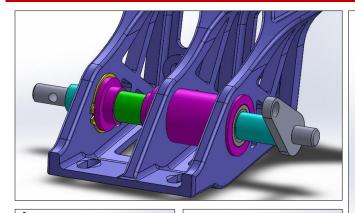

## **Porsche Pedal Assembly**

Pedals align just like factory setup, with full adjustability in all directions.

Starting at \$4,599

- Superior replacement for the factory steel pedal assembly.
- CNC-machined from 6061 alloy billet aliminum.
- 100% Bolt in to factory mounting points.
- All shafts fitted with sealed roller bearings.
- Clockable" (32 spline) pedal shafts and adjustable pads to facilitate optimizing their position for the individual driver.
- Optimum Heal & Toe adjustability.
- Finite Element Analysis (FEA) was employed in the design to ensure maximum reliability and weight savings.
- Dual Tilton Master cylinders are fitted to the assembly with the use of Heim Joints.
- Balance bar utilized for precise front/rear braking control.
- Clutch pedal can be configured for cable or hydraulic installation.
- Emulates the exact feel of the factory setup.
- Fits model years 66-89
- Colors: Anodized Gold & Black (Red & Natural Aluminum options are available).