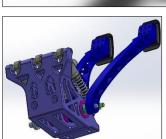

## **Porsche Pedal Assembly**

Pedals align just like factory setup, with full adjustability in all directions.

Starting at \$4,599

- Superior replacement for the factory steel pedal assembly.
- CNC-machined from 6061 alloy billet aliminum.
- 100% Bolt in to factory mounting points.
- All shafts fitted with sealed roller bearings.
- Clockable" (32 spline) pedal shafts and adjustable pads to facilitate optimizing their position for the individual driver.
- Optimum Heal & Toe adjustability.
- Finite Element Analysis (FEA) was employed in the design to ensure maximum reliability and weight savings.
- Dual Tilton Master cylinders are fitted to the assembly with the use of Heim Joints.
- Balance bar utilized for precise front/rear braking control.
- Clutch pedal can be configured for cable or hydraulic installation.
- Emulates the exact feel of the factory setup.
- Fits model years 66-89
- Colors: Anodized Gold & Black (Red & Natural Aluminum options are available).