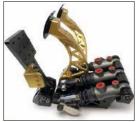

## **Porsche Pedal Assembly**

Pedals align just like factory setup, with full adjustability in all directions.

Starting at \$4,599

- Superior replacement for the factory steel pedal assembly.
- CNC-machined from 6061 alloy billet aliminum.
- 100% Bolt in to factory mounting points.
- All shafts fitted with sealed roller bearings.
- Clockable" (32 spline) pedal shafts and adjustable pads to facilitate optimizing their position for the individual driver.
- Optimum Heal & Toe adjustability.
- Finite Element Analysis (FEA) was employed in the design to ensure maximum reliability and weight savings.
- Dual Tilton Master cylinders are fitted to the assembly with the use of Heim Joints.
- Balance bar utilized for precise front/rear braking control.
- Clutch pedal can be configured for cable or hydraulic installation.
- Emulates the exact feel of the factory setup.
- Fits model years 66-89
- Colors: Anodized Gold & Black (Red & Natural Aluminum options are available).